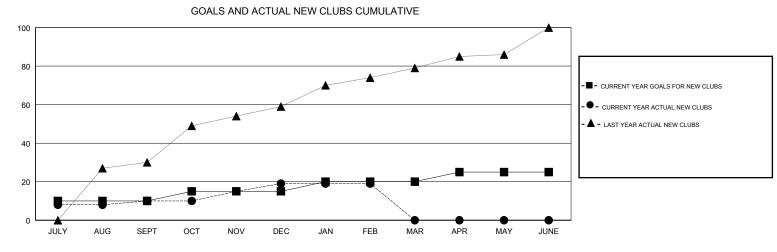

## KHAGENDRA SITAULA GMT:

| GMT: KHAGE            | NDRA SITAULA  |           | LOCAT         | ION NEPAL             |                           |                         | GMT CA                                             |
|-----------------------|---------------|-----------|---------------|-----------------------|---------------------------|-------------------------|----------------------------------------------------|
| Clubs                 |               |           |               | Members               |                           |                         |                                                    |
| RESULTS FOR 2017-2018 |               |           |               | RESULTS FOR 2017-2018 |                           |                         |                                                    |
| QUARTER               | NEW CLUB GOAL | NEW CLUBS | DROPPED CLUBS | QUARTER               | MEMBER GROWTH NET<br>GOAL | MEMBER GROWTH<br>ACTUAL | DROPPED<br>MEMBERS ACTUAL<br>(including transfers) |
| JULY/AUG/SEPT         | 10            | 10        | 0             | JULY/AUG/SEPT         | 425                       | 492                     | 413                                                |
| OCT/NOV/DEC           | 5             | 9         | 0             | OCT/NOV/DEC           | 100                       | 1,293                   | 348                                                |
| JAN/FEB/MAR           | 5             | 0         | 1             | JAN/FEB/MAR           | 175                       | 162                     | 148                                                |
| APR/MAY/JUNE          | 5             | 0         | 0             | APR/MAY/JUNE          | 75                        | 0                       | 0                                                  |