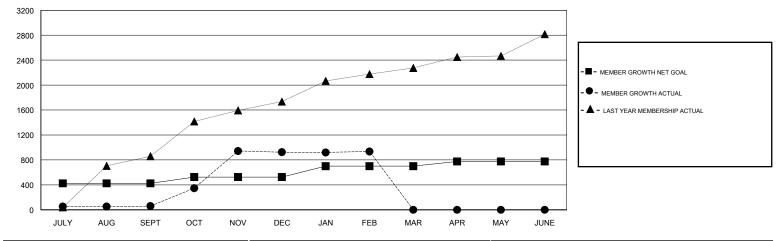

## KHAGENDRA SITAULA GMT:

| GMT: KHAGE            | NDRA SITAULA  |           | LOCAT         | ION NEPAL             |                           |                         | GMT CA                                             |
|-----------------------|---------------|-----------|---------------|-----------------------|---------------------------|-------------------------|----------------------------------------------------|
| Clubs                 |               |           |               | Members               |                           |                         |                                                    |
| RESULTS FOR 2017-2018 |               |           |               | RESULTS FOR 2017-2018 |                           |                         |                                                    |
| QUARTER               | NEW CLUB GOAL | NEW CLUBS | DROPPED CLUBS | QUARTER               | MEMBER GROWTH NET<br>GOAL | MEMBER GROWTH<br>ACTUAL | DROPPED<br>MEMBERS ACTUAL<br>(including transfers) |
| JULY/AUG/SEPT         | 10            | 10        | 0             | JULY/AUG/SEPT         | 425                       | 492                     | 413                                                |
| OCT/NOV/DEC           | 5             | 9         | 0             | OCT/NOV/DEC           | 100                       | 1,293                   | 348                                                |
| JAN/FEB/MAR           | 5             | 0         | 1             | JAN/FEB/MAR           | 175                       | 162                     | 148                                                |
| APR/MAY/JUNE          | 5             | 0         | 0             | APR/MAY/JUNE          | 75                        | 0                       | 0                                                  |